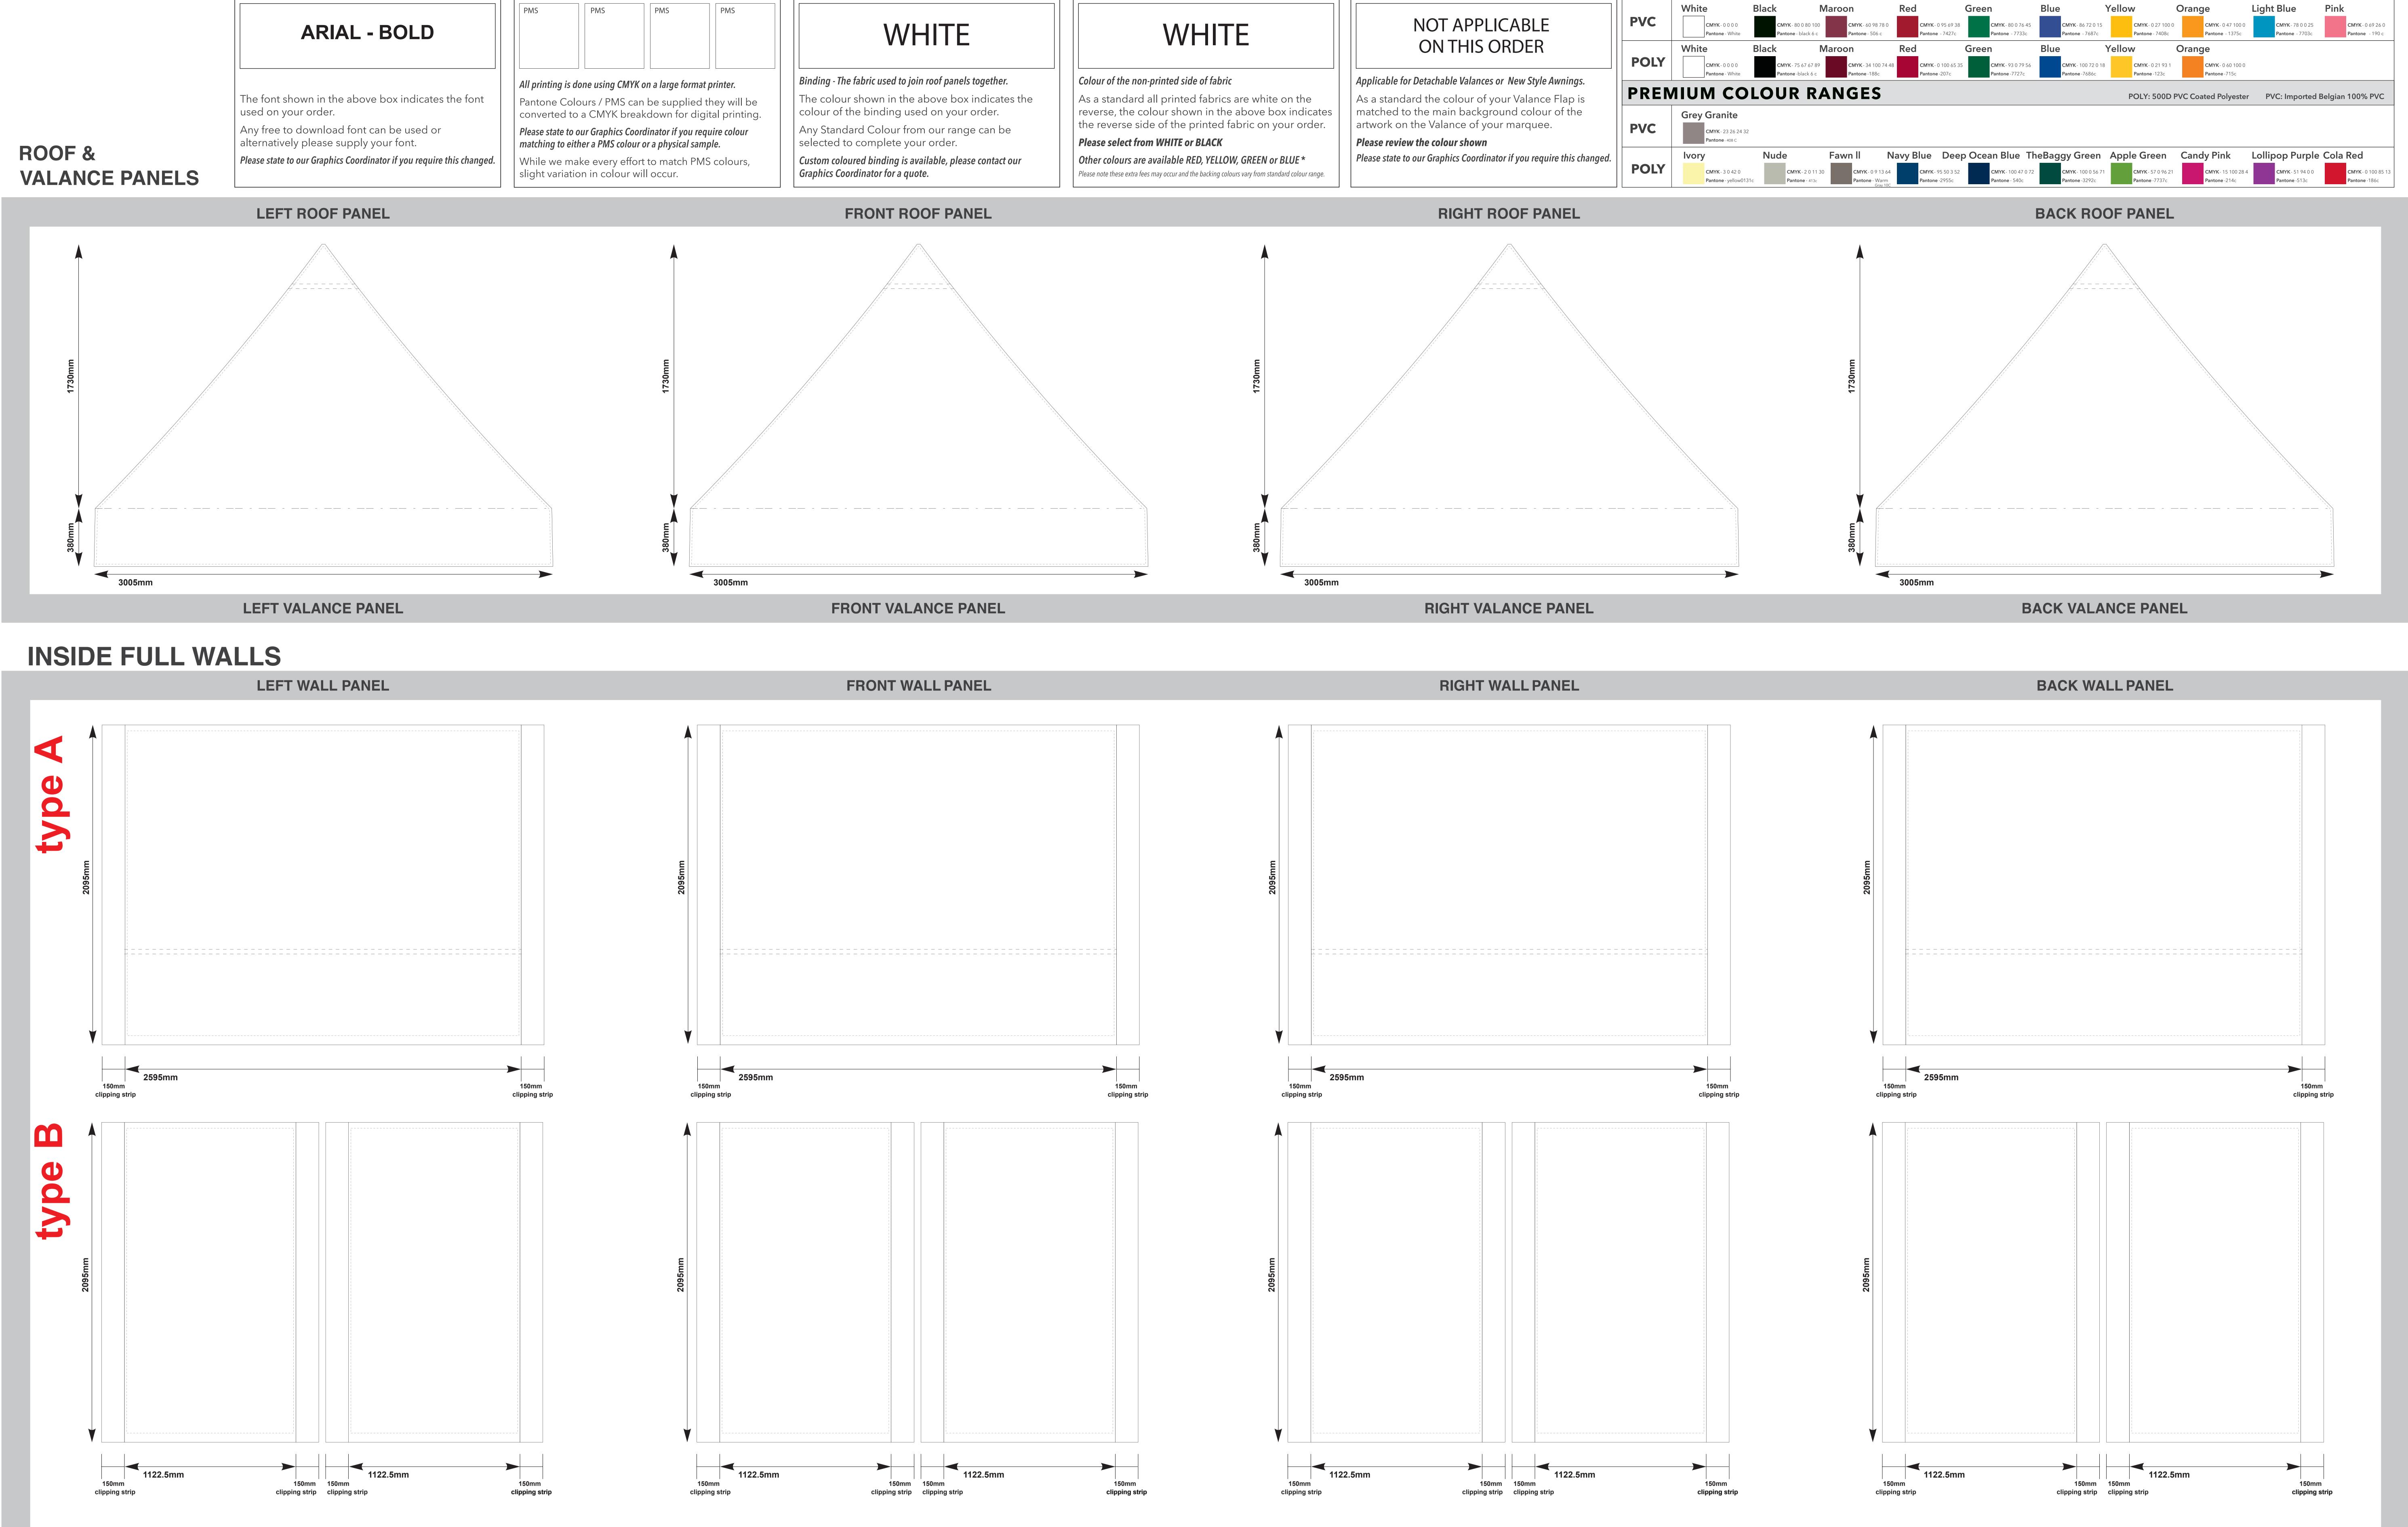

# 3m x 3m Q8 QUASER

Zoom in to view your artwork (Ctrl+equal sign)

**TYPEFACE / FONT USED** 

PMS COLOUR MATCHING

PMS

PMS

PMS

**BINDING COLOUR** - POLY ROOF ONLY

**NON-PRINTED SIDE** - POLY ROOF & WALLS ONLY

VALANCE FLAP - UNIQUE FEATURE NOT STANDARD

**STANDARD COLOUR RANGES** 

White

**CMYK**-0000

PVC

POLY: 500D PVC Coated Polyester

Orange

**∀ellow** 

PVC: Imported Belgian 100% PVC

СМҮК-780025 СМҮК-069260

Pink

Light Blue

**Please Note:** 

All printing is done using CMYK on a large format printer. Pantone Colours / PMS can be supplied and they will be converted to a CMYK breakdown for digital printing. Please state to our Graphics Coordinator if you require colour matching to either a PMS colour or a physical sample. While we make every effort to match PMS colours, slight variation in colour can occur.

Please also keep in mind that colours displayed on a device or monitor can differ from the final printed product. Every effort is made to match colours between products types, there can be variation between colour from Polyester Marquee fabrics, PVC Marquee material and Banner Fabrics.

This template is designed at 10% scale of the final product. Please refer to the 'Bleed' layer to build your artwork and place artwork on the 'Design Layer' of this document. Rasterised (Photoshop) artwork to be supplied at a minimum 300dpi to suit this template size.