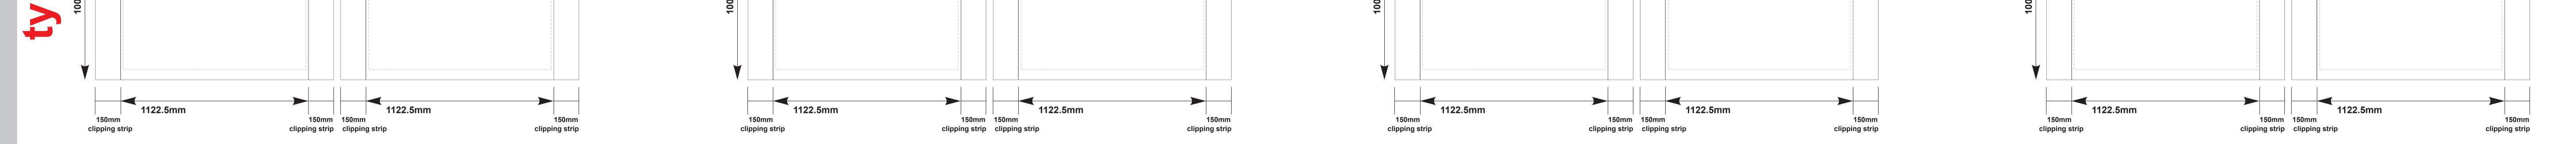

### **INSIDE HALF WALLS**

Note: The three type walls can be freely combined according to need

#### **OUTSIDE HALF WALLS**

Note: The three type walls can be freely combined according to need

Key Half Walls are folded over a crossbar and stitched onto the inside (as shown). Edge of panel For outside half wall printing, the artwork should be up to the designated "top of the half wall line". On the inside half wall artwork should ---- Stitching line finish at the stitching line. ----- Top of the half wall