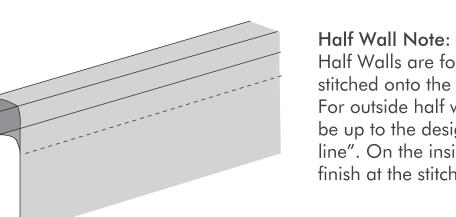

#### **OUTSIDE HALF WALLS**

Note: The three type walls can be freely combined according to need

Key Half Walls are folded over a crossbar and stitched onto the inside (as shown). Edge of panel For outside half wall printing, the artwork should be up to the designated "top of the half wall line". On the inside half wall artwork should ---- Stitching line finish at the stitching line. ----- Top of the half wall