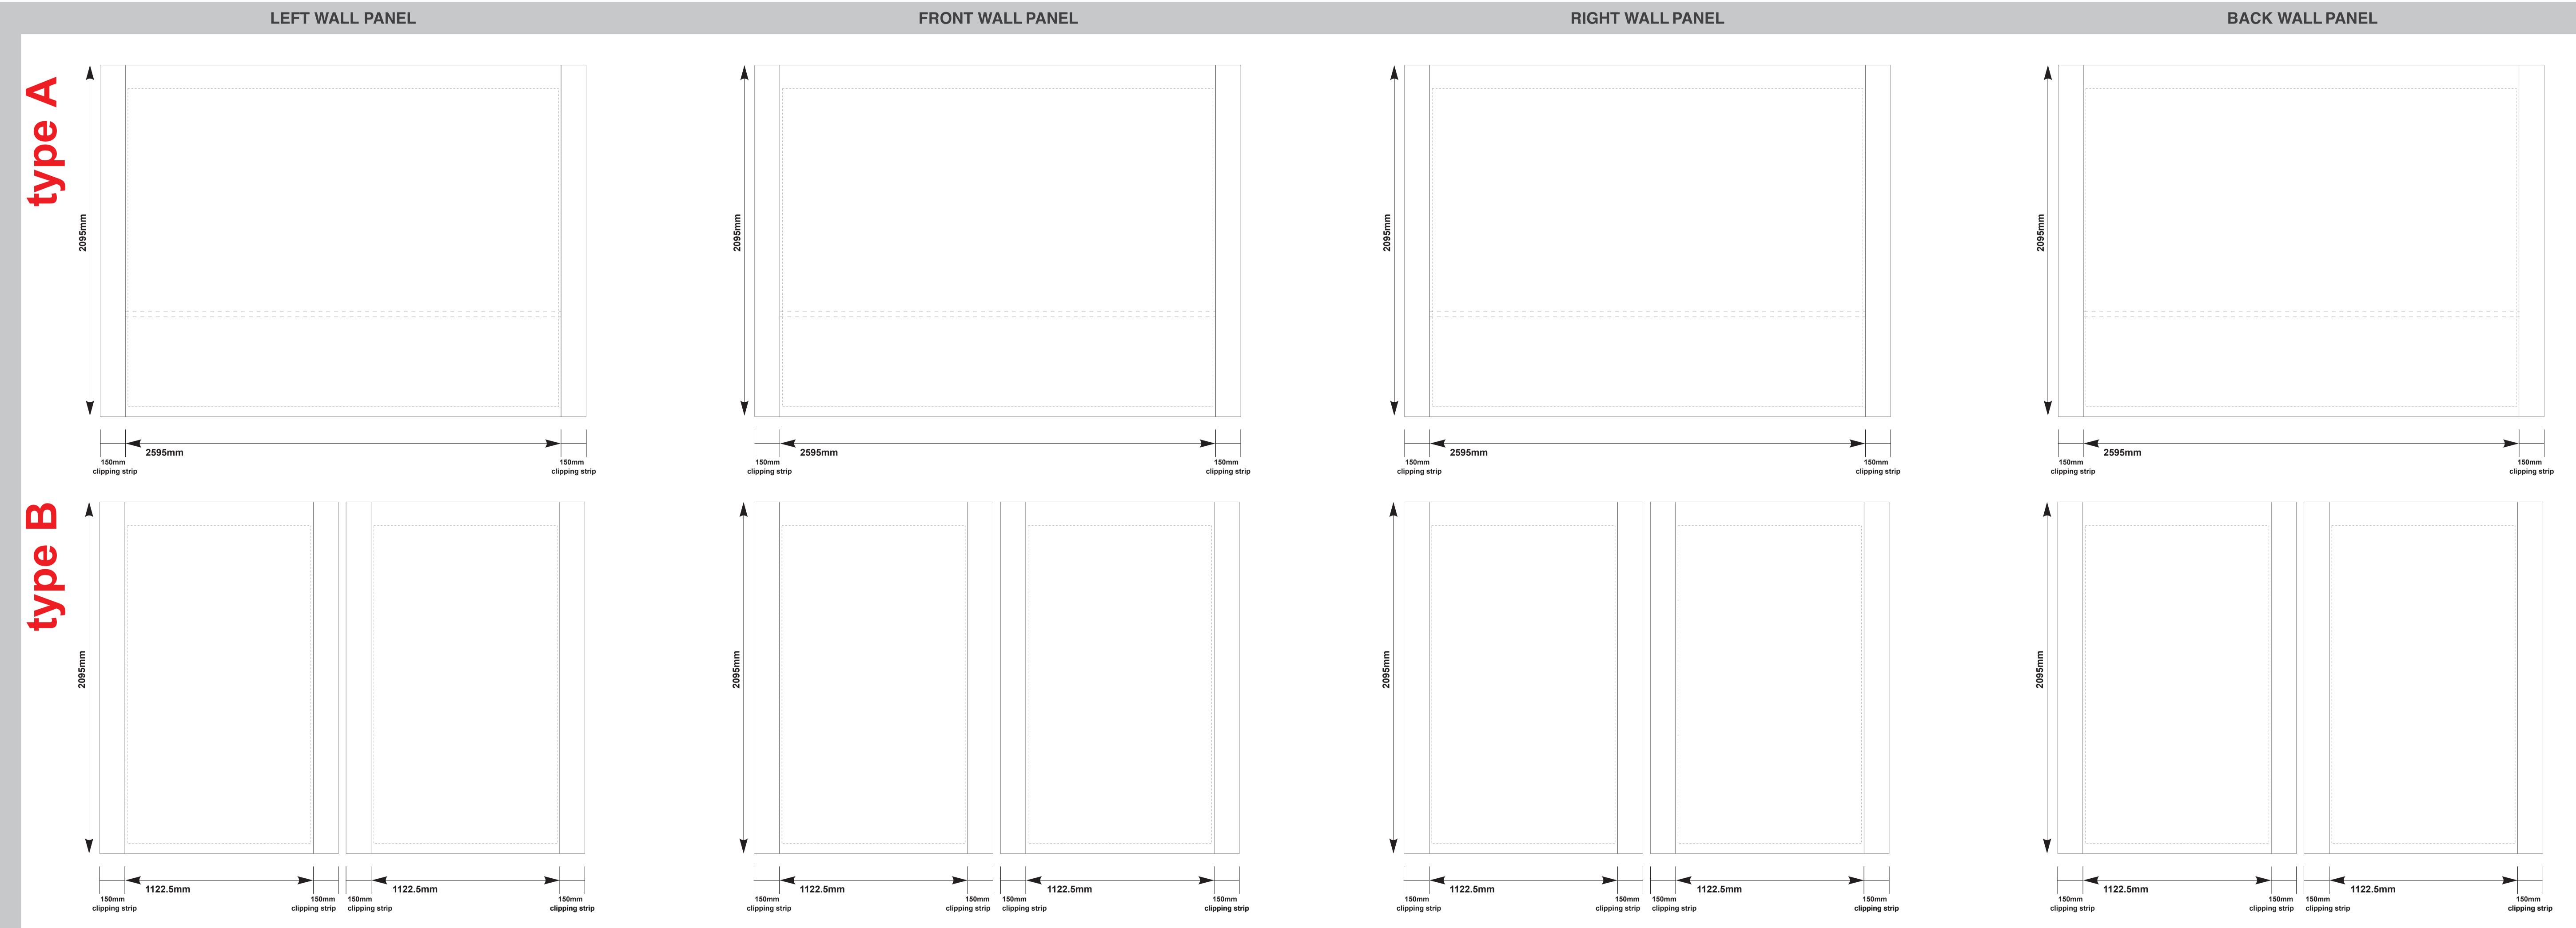

### Note: The three type walls can be freely combined according to need

#### **OUTSIDE FULL WALLS**