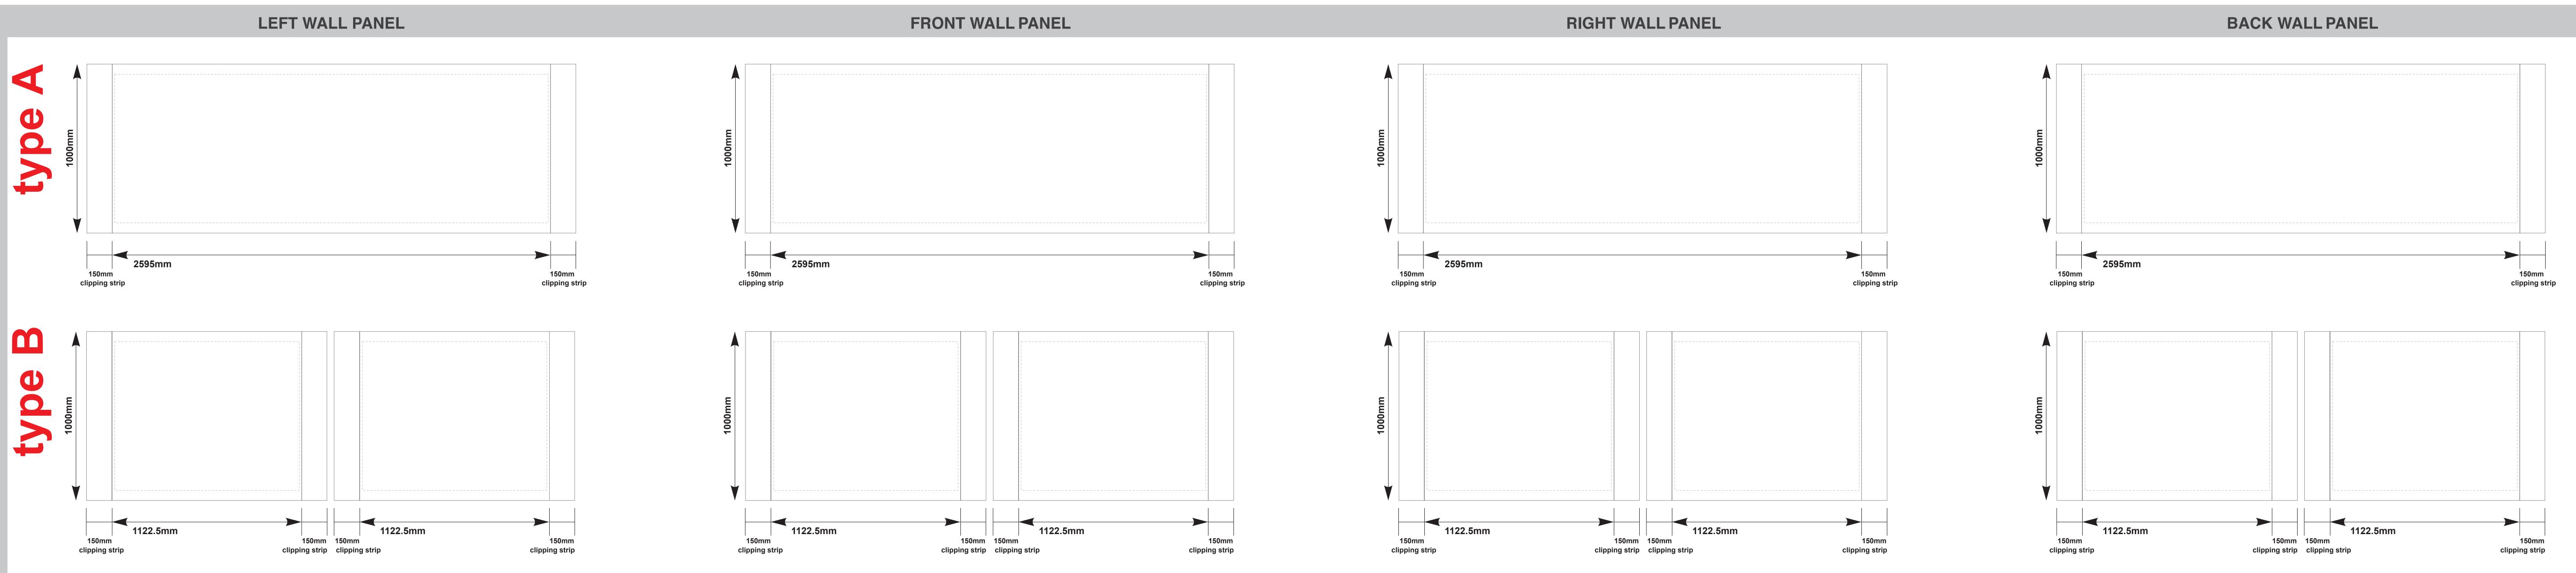

### Note: The three type walls can be freely combined according to need

#### **OUTSIDE FULL WALLS**

## Note: The three type walls can be freely combined according to need