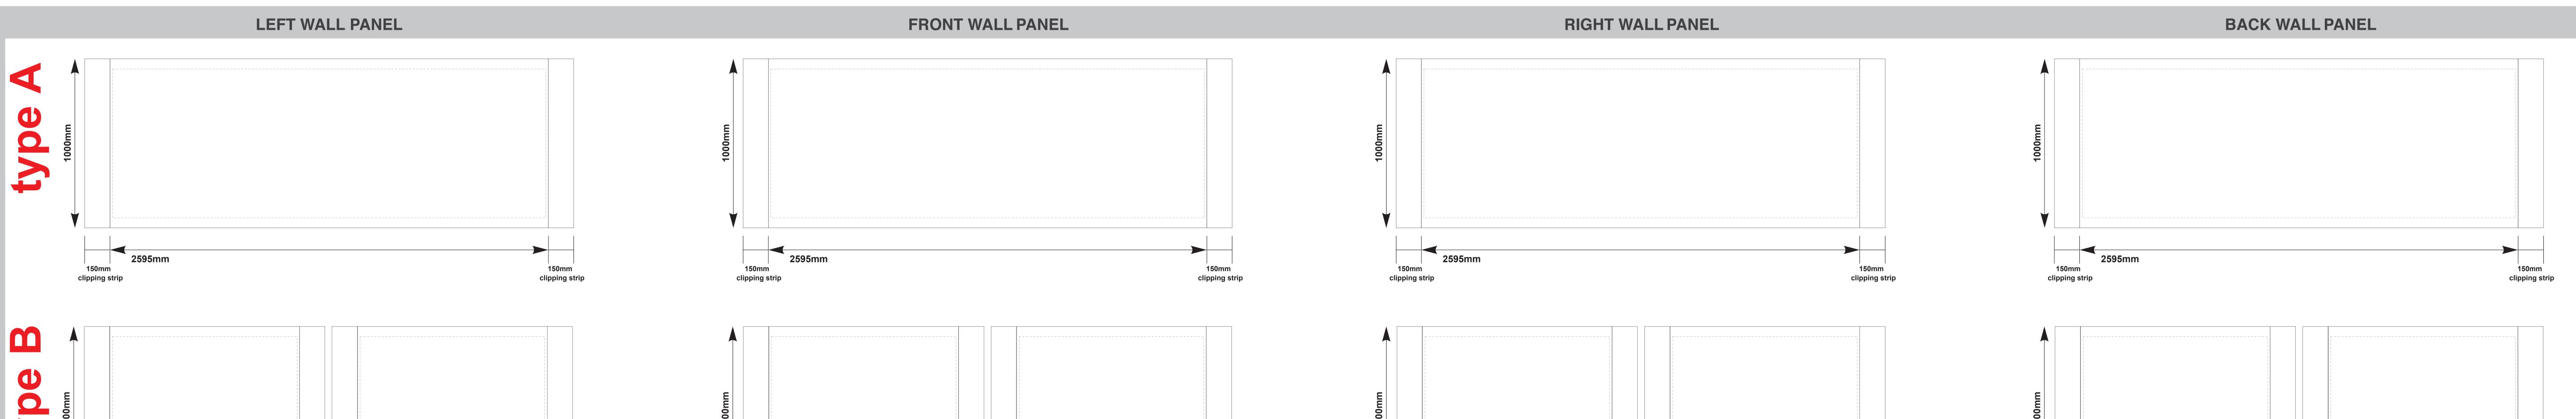

### **INSIDE HALF WALLS**

Note: The three type walls can be freely combined according to need

#### **OUTSIDE HALF WALLS**

Note: The three type walls can be freely combined according to need

Key Half Walls are folded over a crossbar and stitched onto the inside (as shown). Edge of panel For outside half wall printing, the artwork should be up to the designated "top of the half wall line". On the inside half wall artwork should ---- Stitching line finish at the stitching line. ----- Top of the half wall